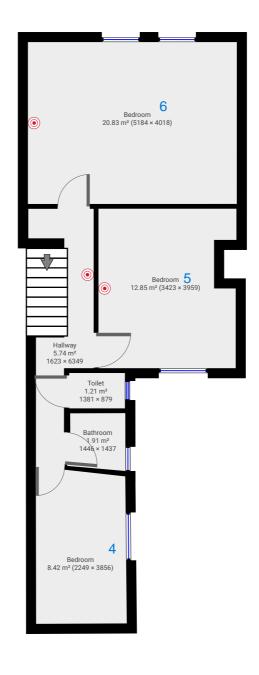

▼ 1st Floor

TOTAL AREA: 50.92 m<sup>2</sup> · LIVING AREA: 50.92 m<sup>2</sup> ·

m magicplan

SUBMITTED BY alenzeng007@gmail.com

TOTAL AREA: 169.38 m<sup>2</sup> · LIVING AREA: 169.38 m<sup>2</sup> · FLOORS: 3