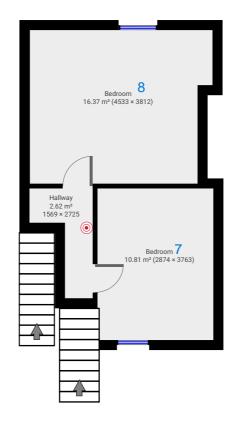

**▼** Roof

TOTAL AREA: 29.79 m<sup>2</sup> · LIVING AREA: 29.79 m<sup>2</sup> ·

Page 3/3