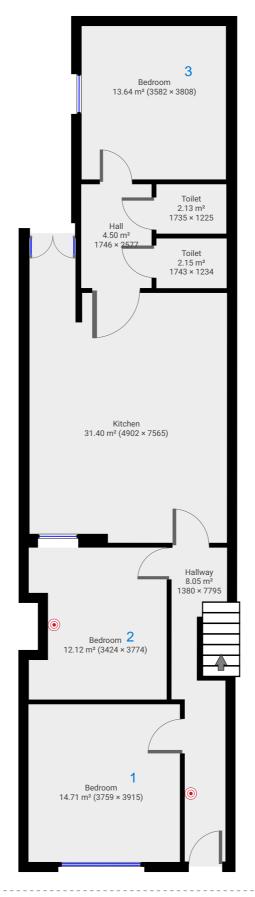

## **▼** Ground Floor

TOTAL AREA: 88.67 m<sup>2</sup> · LIVING AREA: 88.67 m<sup>2</sup> ·

TOTAL AREA: 169.38 m<sup>2</sup> · LIVING AREA: 169.38 m<sup>2</sup> · FLOORS: 3

SUBMITTED BY alenzeng007@gmail.com