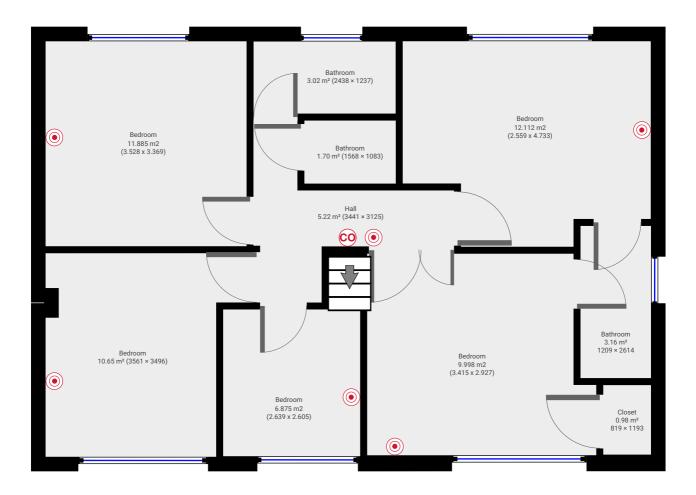

## ▼ 1st Floor

magicplan SUBMITTED BY

finleyadamson@mediamavericks.co.uk

TOTAL AREA: 68.76 m<sup>2</sup> · LIVING AREA: 68.76 m<sup>2</sup> ·

These particulars are believed to be accurate but they are not guaranteed to be so. They are intended only as a genuine guide and cannot be construed as any form of contract, warranty or offer. The details are issued on the strict understanding that any negotiations in respect of the property named herein are conducted through the landlord.