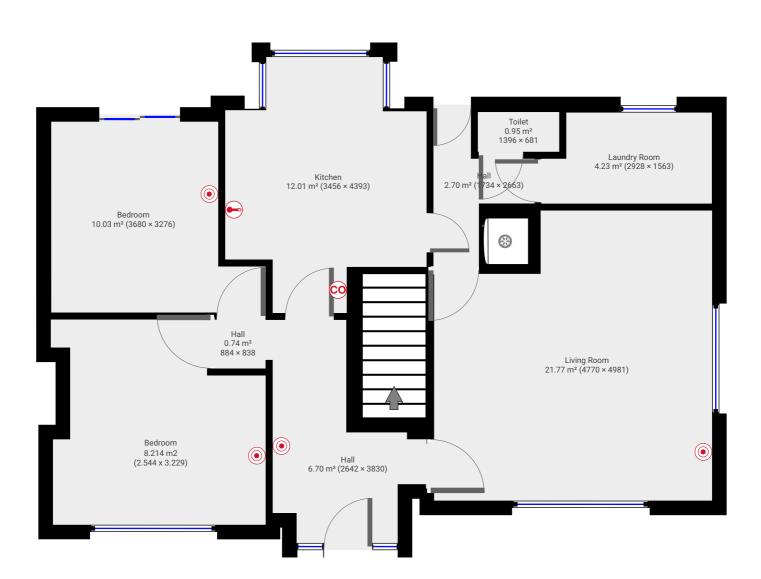

## ▼ Ground Floor

m magicplan

SUBMITTED BY

TOTAL AREA: 70.54 m<sup>2</sup> · LIVING AREA: 70.54 m<sup>2</sup> ·

These particulars are believed to be accurate but they are not guaranteed to be so. They are intended only as a genuine guide and cannot be construed as any form of contract, warranty or offer. The details are issued on the strict understanding that any negotiations in respect of the property named herein are conducted through the landlord.