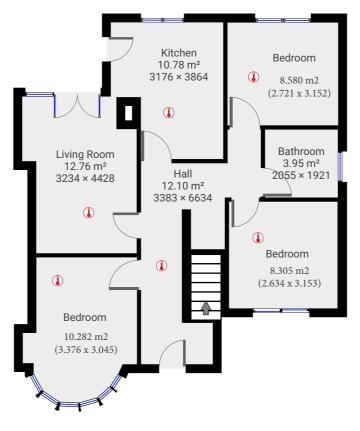

## ▼ Ground Floor

TOTAL AREA: 68.83 m<sup>2</sup> · LIVING AREA: 68.83 m<sup>2</sup> ·