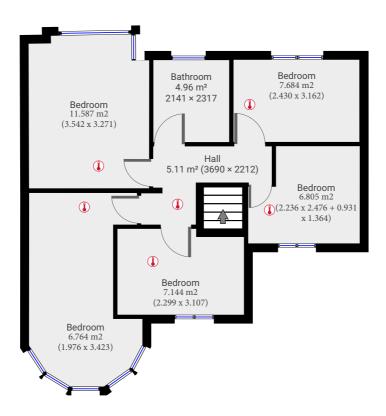

## ▼ 1st Floor

TOTAL AREA: 62.77 m<sup>2</sup> · LIVING AREA: 62.77 m<sup>2</sup> ·

These particulars are believed to be accurate but they are not guaranteed to be so. They are intended as a genuine guide and cannot be constructed as any form of contract, warranty or offer. These details are issued on the strict understanding that any negotiations in respect of the property named herein are conducted through the agent. www.adambennett.co.uk.