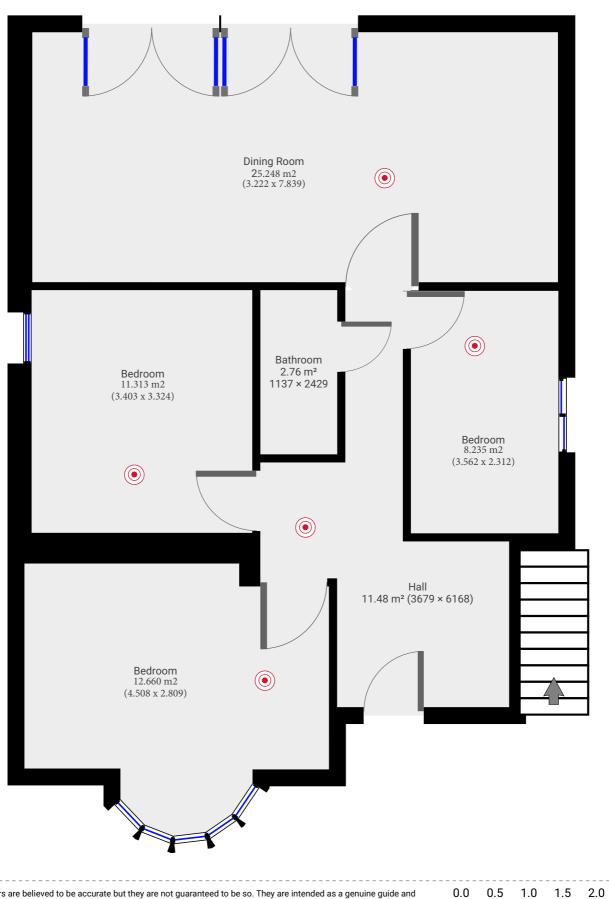

## Ground Floor

TOTAL AREA: 77.20 m<sup>2</sup> · LIVING AREA: 77.20 m<sup>2</sup> ·

These particulars are believed to be accurate but they are not guaranteed to be so. They are intended as a genuine guide and cannot be constructed as any form of contract, warranty or offer. These details are issued on the strict understanding that any negotiations in respect of the property named herein are conducted through the agent. www.adambennett.co.uk.