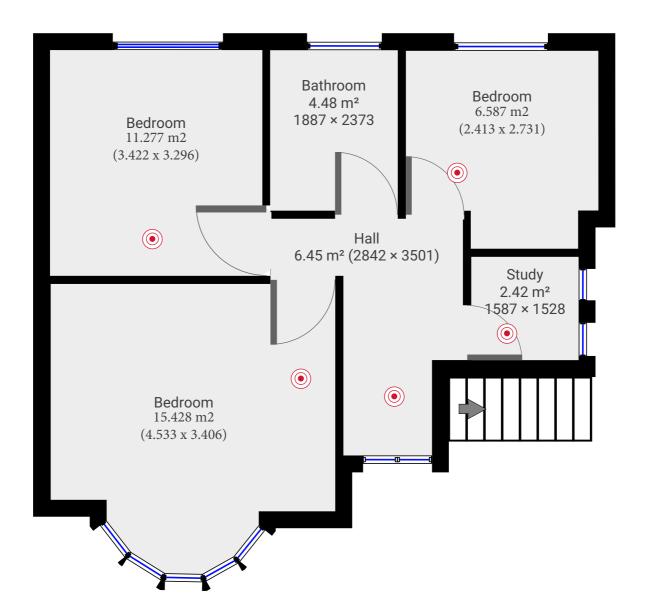

## ▼ 1st Floor

\_\_\_\_\_

m magicplan

SUBMITTED BY alenzeng007@gmail.com

TOTAL AREA: 46.98 m<sup>2</sup> · LIVING AREA: 46.98 m<sup>2</sup> ·

These particulars are believed to be accurate but they are not guaranteed to be so. They are intended as a genuine guide and cannot be constructed as any form of contract, warranty or offer. These details are issued on the strict understanding that any negotiations in respect of the property named herein are conducted through the agent. www.adambennett.co.uk.