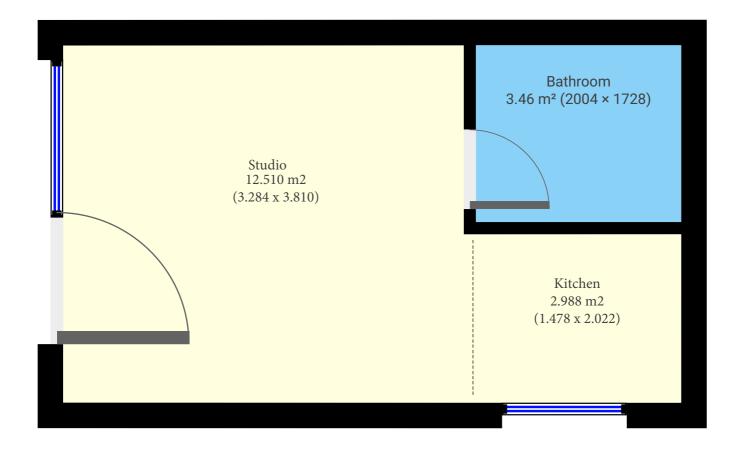

## **▼** Ground Floor

TOTAL AREA: 20.60 m<sup>2</sup> · LIVING AREA: 20.60 m<sup>2</sup> ·