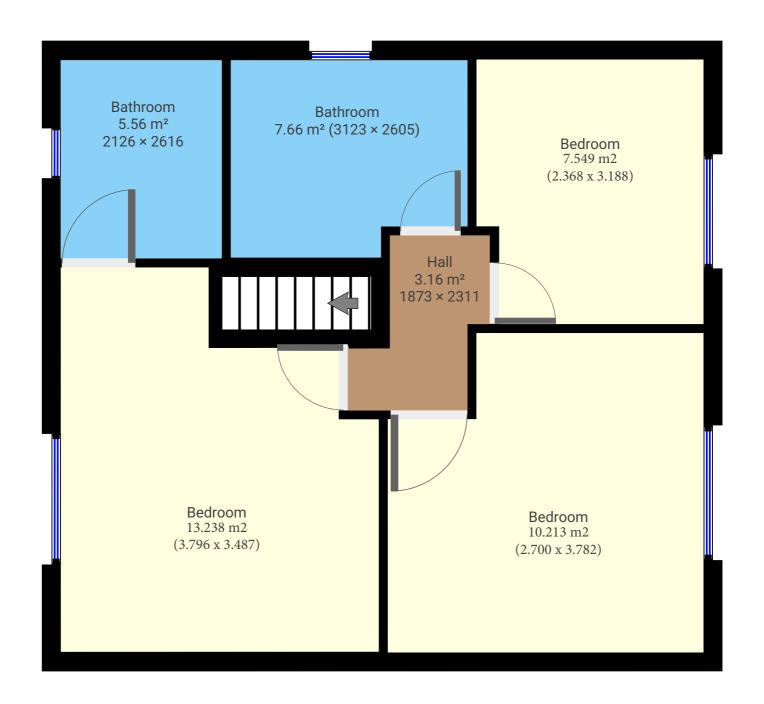

▼ 1st Floor

TOTAL AREA: 61.07 m<sup>2</sup> · LIVING AREA: 61.07 m<sup>2</sup> ·

TOTAL AREA: 20.60 m<sup>2</sup> · LIVING AREA: 20.60 m<sup>2</sup> · FLOORS: 1

SUBMITTED BY finleyadamson@mediamavericks.co.uk