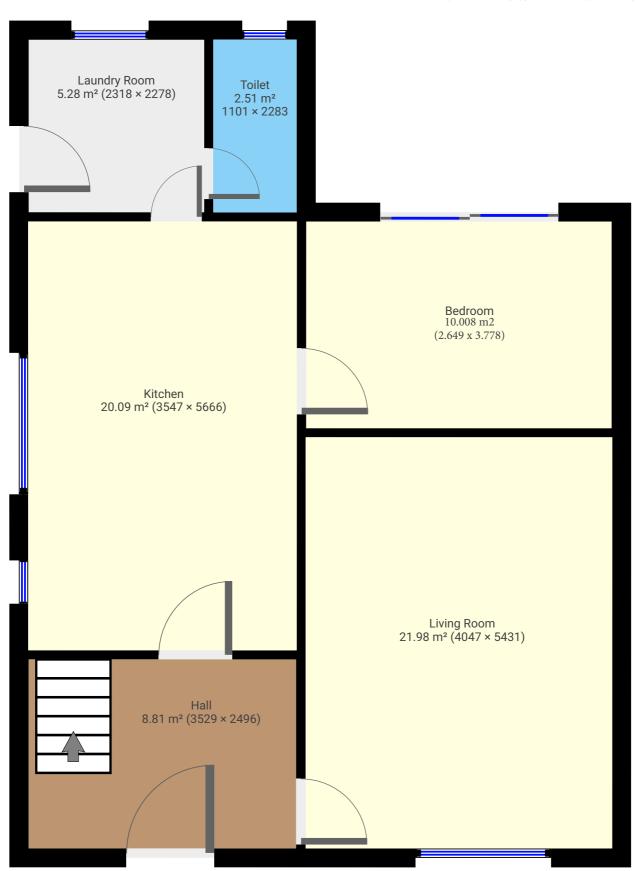

## **▼** Ground Floor

TOTAL AREA: 69.62 m<sup>2</sup> · LIVING AREA: 69.62 m<sup>2</sup> ·

TOTAL AREA: 130.69 m<sup>2</sup> · LIVING AREA: 130.69 m<sup>2</sup> · FLOORS: 2

SUBMITTED BY finleyadamson@mediamavericks.co.uk