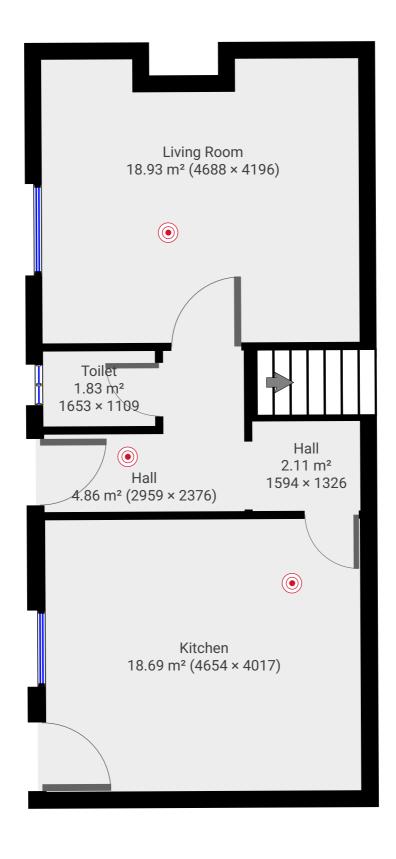

## **▼** Ground Floor

TOTAL AREA: 46.41 m<sup>2</sup> · LIVING AREA: 46.41 m<sup>2</sup> ·

TOTAL AREA: 153.93 m<sup>2</sup> · LIVING AREA: 153.93 m<sup>2</sup> · FLOORS: 3

SUBMITTED BY alenzeng007@gmail.com