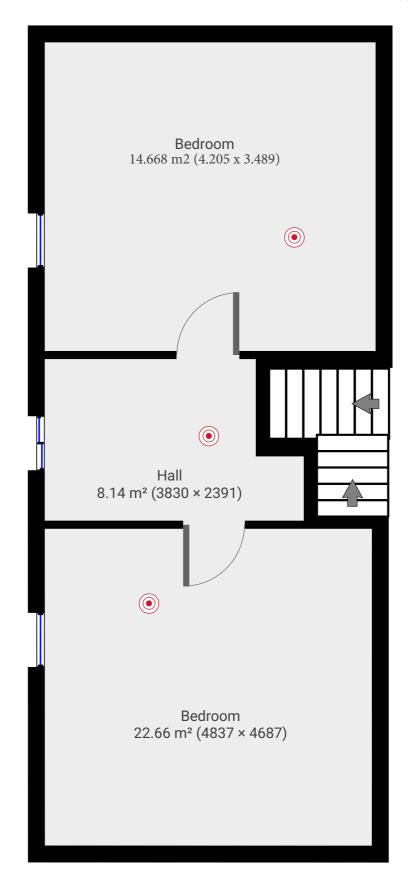

TOTAL AREA: 153.93 m<sup>2</sup> · LIVING AREA: 153.93 m<sup>2</sup> · FLOORS: 3

SUBMITTED BY alenzeng007@gmail.com

## **▼** Ground Floor

TOTAL AREA: 46.41 m<sup>2</sup> · LIVING AREA: 46.41 m<sup>2</sup> ·



TOTAL AREA: 153.93 m<sup>2</sup> · LIVING AREA: 153.93 m<sup>2</sup> · FLOORS: 3

SUBMITTED BY alenzeng007@gmail.com

## ▼ 1st Floor

TOTAL AREA: 54.43 m<sup>2</sup> · LIVING AREA: 54.43 m<sup>2</sup> ·



TOTAL AREA: 153.93 m<sup>2</sup> · LIVING AREA: 153.93 m<sup>2</sup> · FLOORS: 3

SUBMITTED BY alenzeng007@gmail.com

**▼** Roof

TOTAL AREA: 53.09 m<sup>2</sup> · LIVING AREA: 53.09 m<sup>2</sup> ·