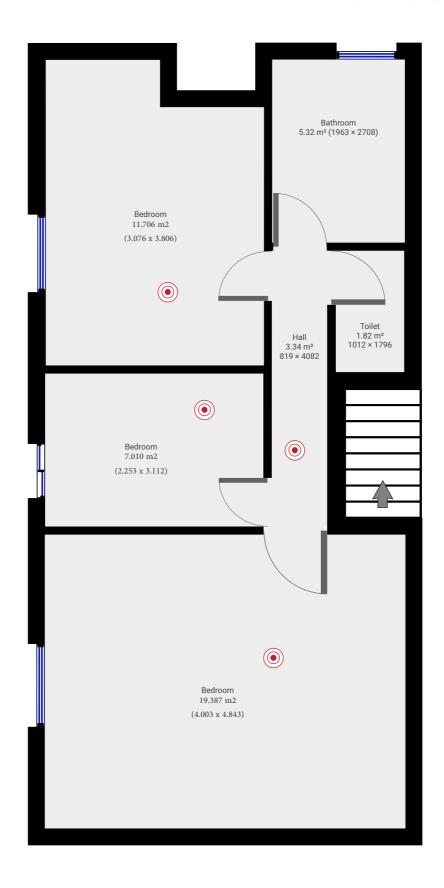

## ▼ 1st Floor

TOTAL AREA: 54.43 m<sup>2</sup> · LIVING AREA: 54.43 m<sup>2</sup> ·

TOTAL AREA: 153.93 m<sup>2</sup> · LIVING AREA: 153.93 m<sup>2</sup> · FLOORS: 3

SUBMITTED BY alenzeng007@gmail.com

**▼** Roof