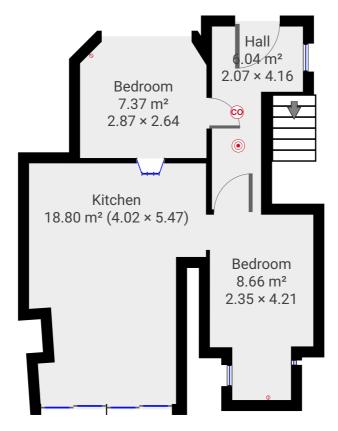

## Ground Floor

TOTAL AREA: 40.85 m<sup>2</sup> · LIVING AREA: 24.82 m<sup>2</sup> ·

m magicplan