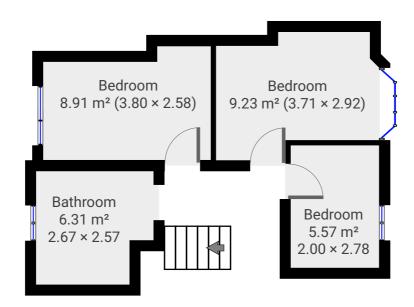

## ▼ 1st Floor

TOTAL AREA: 30.01 m<sup>2</sup> · LIVING AREA: 15.20 m<sup>2</sup> ·

These particulars are believed to be accurate but they are not guaranteed to be so. They are intended only as a genuine guide and cannot be construed as any form of contract, warranty or offer. The details are issued on the strict understanding that any negotiations in respect of the property named herein are conducted through the landlord.