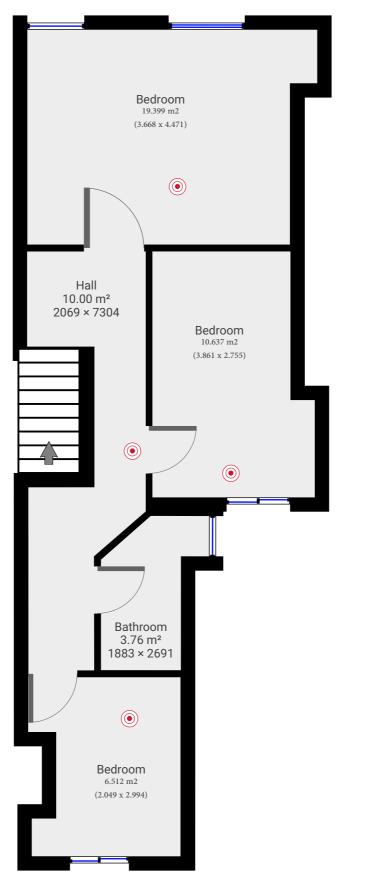

## ▼ 1st Floor

TOTAL AREA: 49.85 m<sup>2</sup> · LIVING AREA: 49.85 m<sup>2</sup> ·

m magicplan

SUBMITTED BY alenzeng007@gmail.com

These particulars are believed to be accurate but they are not guaranteed to be so. They are intended as a genuine guide and cannot be constructed as any form of contract, warranty or offer. These details are issued on the strict understanding that any negotiations in respect of the property named herein are conducted through the agent. www.adambennett.co.uk.