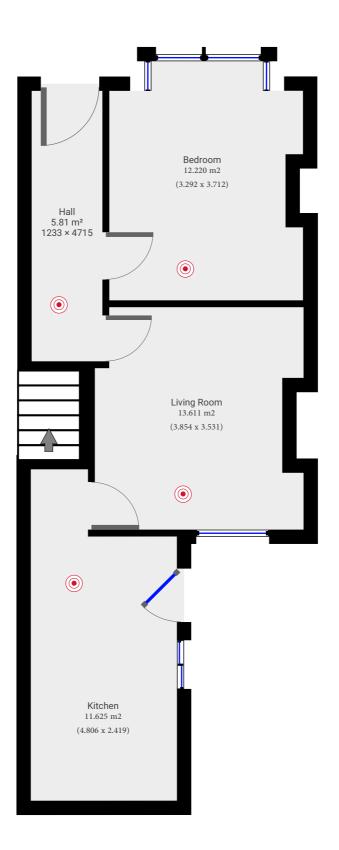

## Ground Floor

TOTAL AREA: 44.84 m<sup>2</sup> · LIVING AREA: 44.84 m<sup>2</sup> ·

m magicplan

SUBMITTED BY alenzeng007@gmail.com

These particulars are believed to be accurate but they are not guaranteed to be so. They are intended as a genuine guide and cannot be constructed as any form of contract, warranty or offer. These details are issued on the strict understanding that any negotiations in respect of the property named herein are conducted through the agent. www.adambennett.co.uk.