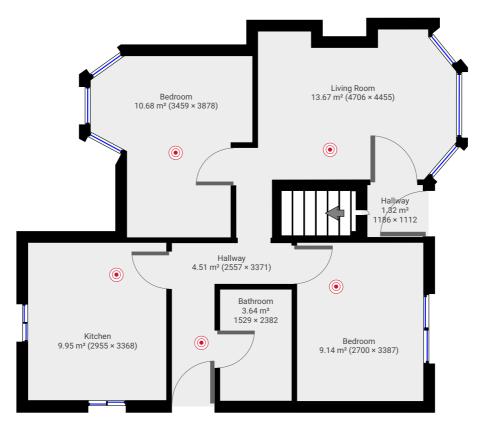

## ▼ Ground Floor

TOTAL AREA: 52.88 m<sup>2</sup> · LIVING AREA: 39.21 m<sup>2</sup> ·

m magicplan