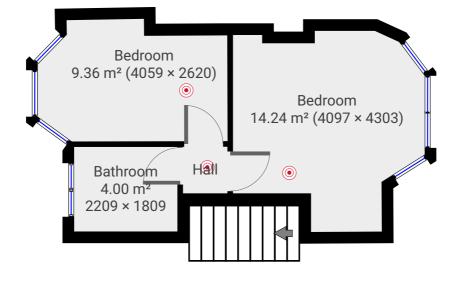

## ▼ 1st Floor

TOTAL AREA: 28.53 m<sup>2</sup> · LIVING AREA: 28.53 m<sup>2</sup> ·

These particulars are believed to be accurate but they are not guaranteed to be so. They are intended as a genuine guide and cannot be constructed as any form of contract, warranty or offer. These details are issued on the strict understanding that any negotiations in respect of the property named herein are conducted through the agent. www.adambennett.co.uk.