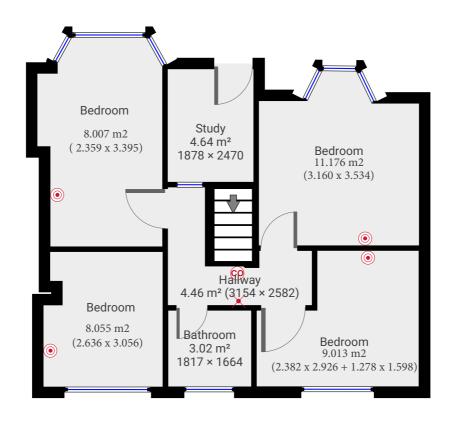

## Ground Floor

TOTAL AREA: 69.63 m<sup>2</sup> · LIVING AREA: 69.63 m<sup>2</sup> ·

▼ 1st Floor

TOTAL AREA: 51.37 m<sup>2</sup> · LIVING AREA: 51.37 m<sup>2</sup> ·

0

2

З

These particulars are believed to be accurate but they are not guaranteed to be so. They are intended only as a genuine guide and cannot be construed as any form of contract, warranty or offer. The details are issued on the strict understanding that any negotiations in respect of the property named herein are conducted through the landlord.