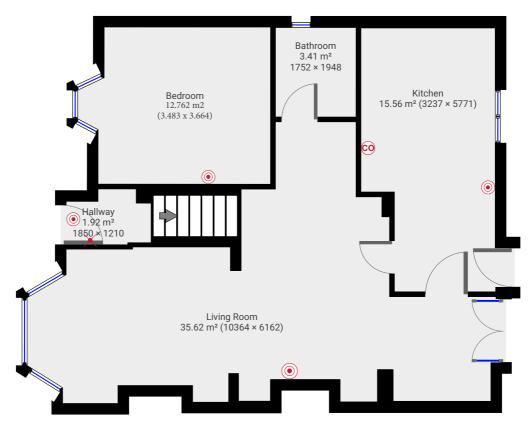

## Ground Floor

TOTAL AREA: 69.63 m<sup>2</sup> · LIVING AREA: 69.63 m<sup>2</sup> ·

▼ 1st Floor

TOTAL AREA: 51.37 m<sup>2</sup> · LIVING AREA: 51.37 m<sup>2</sup> ·

0

2

З

These particulars are believed to be accurate but they are not guaranteed to be so. They are intended only as a genuine guide and cannot be construed as any form of contract, warranty or offer. The details are issued on the strict understanding that any negotiations in respect of the property named herein are conducted through the landlord.