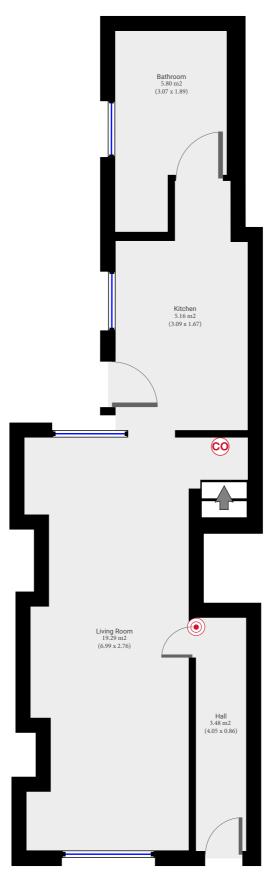

## Ground Floor

jonathandoylemedia@gmail.com

m magicplan

SUBMITTED BY

TOTAL AREA: 34.94 m<sup>2</sup> · LIVING AREA: 34.94 m<sup>2</sup> ·

These particulars are believed to be accurate but they are not guaranteed to be so. They are intended only as a genuine guide and cannot be construed as any form of contract, warranty or offer. The details are issued on the strict understanding that any negotiations in respect of the property named herein are conducted through the agent. www.AdamBennett.co.uk