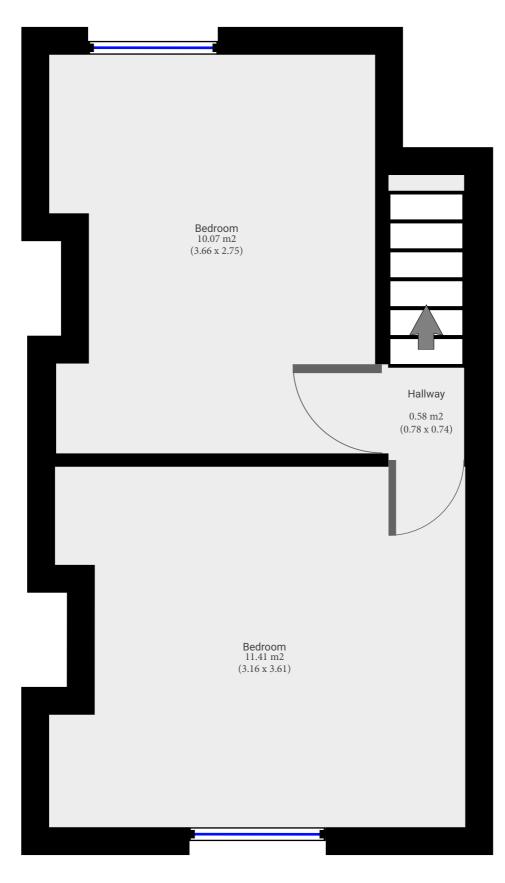

## ▼ 1st Floor

TOTAL AREA: 23.13 m<sup>2</sup> · LIVING AREA: 23.13 m<sup>2</sup> ·

These particulars are believed to be accurate but they are not guaranteed to be so. They are intended only as a genuine guide and cannot be construed as any form of contract, warranty or offer. The details are issued on the strict understanding that any negotiations in respect of the property named herein are conducted through the agent. www.AdamBennett.co.uk