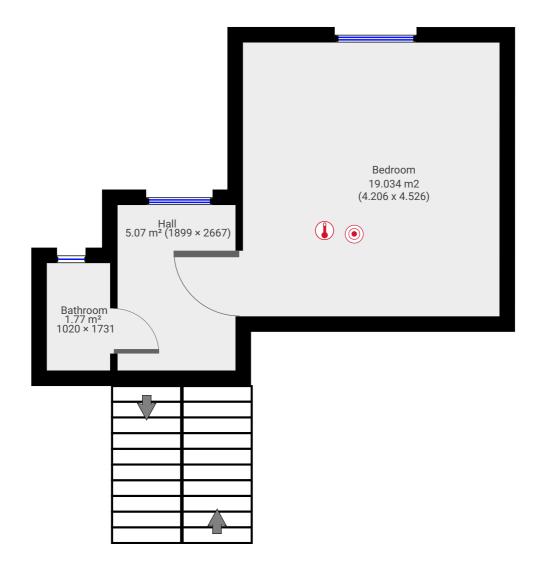

▼ 1st Floor

TOTAL AREA: 25.04 m<sup>2</sup> · LIVING AREA: 25.04 m<sup>2</sup> ·

TOTAL AREA: 195.59 m<sup>2</sup> · LIVING AREA: 191.35 m<sup>2</sup> · FLOORS: 3

SUBMITTED BY alenzeng007@gmail.com