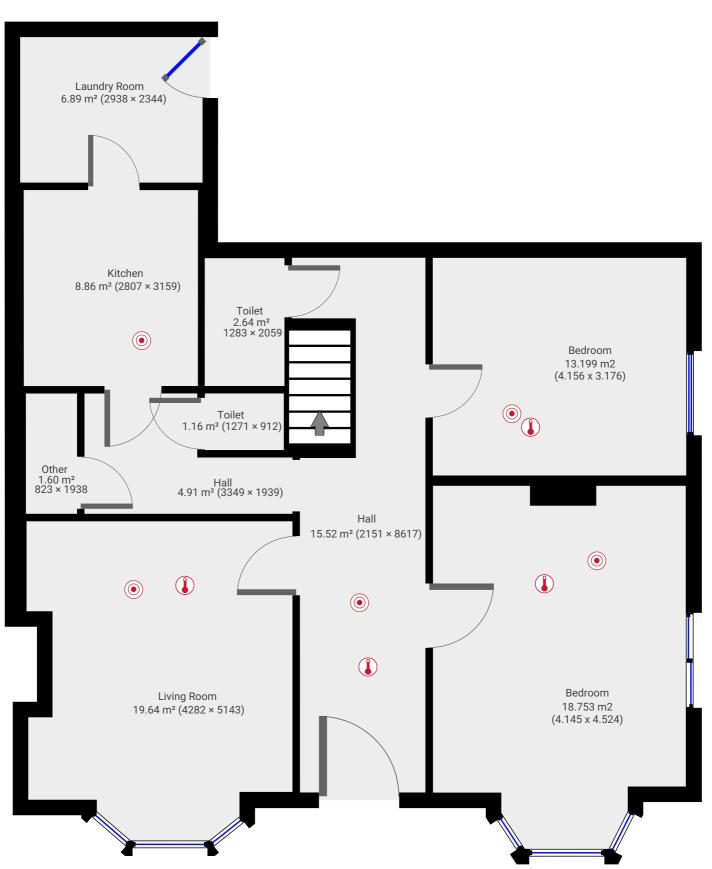

## **▼** Ground Floor

TOTAL AREA: 96.79 m<sup>2</sup> · LIVING AREA: 92.55 m<sup>2</sup> ·

TOTAL AREA: 195.59 m<sup>2</sup> · LIVING AREA: 191.35 m<sup>2</sup> · FLOORS: 3

SUBMITTED BY alenzeng007@gmail.com