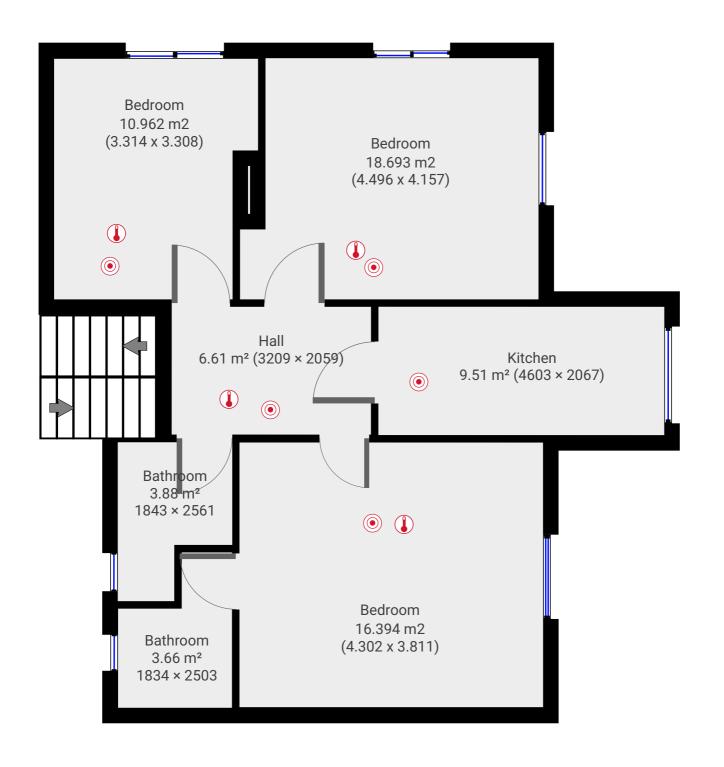

## ▼ 2nd Floor

TOTAL AREA: 73.76 m<sup>2</sup> · LIVING AREA: 73.76 m<sup>2</sup> ·