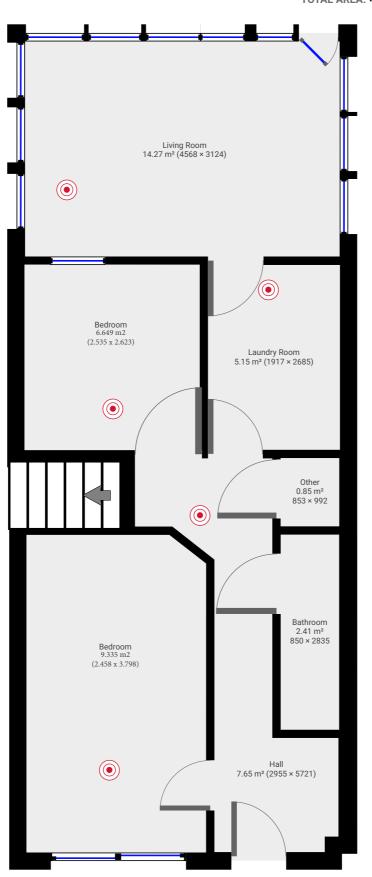

# 45 Redbarn Dr

TOTAL AREA: 113.56 m<sup>2</sup> · LIVING AREA: 99.30 m<sup>2</sup> · FLOORS: 3

### Ground Floor

TOTAL AREA: 49.07 m<sup>2</sup> · LIVING AREA: 34.80 m<sup>2</sup> ·

m magicplan

SUBMITTED BY alenzeng007@gmail.com

These particulars are believed to be accurate but they are not guaranteed to be so. They are intended as a genuine guide and cannot be constructed as any form of contract, warranty or offer. These details are issued on the strict understanding that any negotiations in respect of the property named herein are conducted through the agent. www.adambennett.co.uk.

0.0 0.5 1.0 1.5 2.0 2.5m 1:55