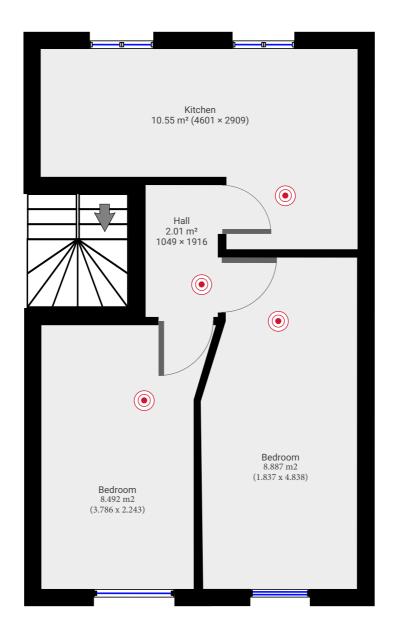

## 45 Redbarn Dr

TOTAL AREA: 113.56 m<sup>2</sup> · LIVING AREA: 99.30 m<sup>2</sup> · FLOORS: 3

### ▼ 1st Floor

m magicplan

SUBMITTED BY alenzeng007@gmail.com

TOTAL AREA: 31.52 m<sup>2</sup> · LIVING AREA: 31.52 m<sup>2</sup> ·

These particulars are believed to be accurate but they are not guaranteed to be so. They are intended as a genuine guide and cannot be constructed as any form of contract, warranty or offer. These details are issued on the strict understanding that any negotiations in respect of the property named herein are conducted through the agent. www.adambennett.co.uk.

0.0 0.5 1.0 1.5 2.0 2.5m 1:55