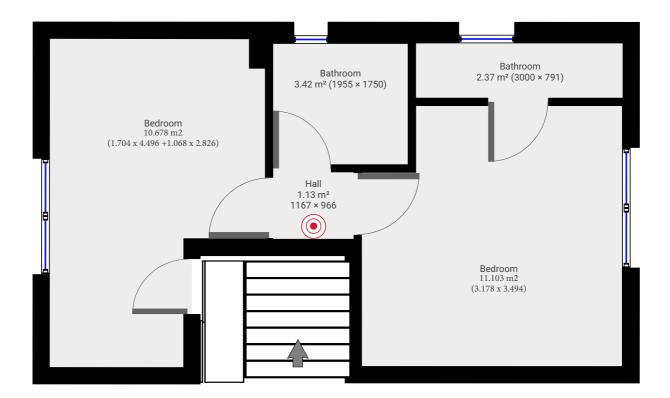

## 45 Redbarn Dr

TOTAL AREA: 113.56 m<sup>2</sup> · LIVING AREA: 99.30 m<sup>2</sup> · FLOORS: 3

▼ Roof

TOTAL AREA: 32.98 m<sup>2</sup> · LIVING AREA: 32.98 m<sup>2</sup> ·

These particulars are believed to be accurate but they are not guaranteed to be so. They are intended as a genuine guide and cannot be constructed as any form of contract, warranty or offer. These details are issued on the strict understanding that any negotiations in respect of the property named herein are conducted through the agent. www.adambennett.co.uk.

0.0 0.5 1.0 1.5 2.0 2.5m 1:55

SUBMITTED BY alenzeng007@gmail.com

------