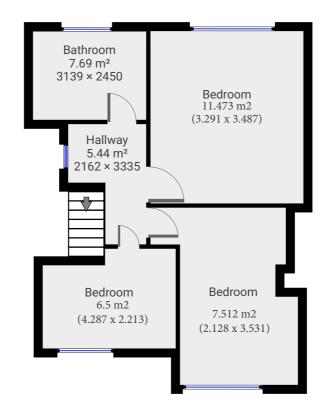

## **319 Fifth Avenue**

TOTAL AREA: 205.65 m<sup>2</sup> · LIVING AREA: 177.78 m<sup>2</sup> · FLOORS: 2

## ▼ 1st Floor

SUBMITTED BY finleyadamson@mediamavericks.co.uk

TOTAL AREA: 70.64 m<sup>2</sup> · LIVING AREA: 59.20 m<sup>2</sup> ·

These particulars are believed to be accurate but they are not guaranteed to be so. They are intended only as a genuine guide and cannot be construed as any form of contract, warranty or offer. The details are issued on the strict understanding that any negotiations in respect of the property named herein are conducted through the landlord.

0

1