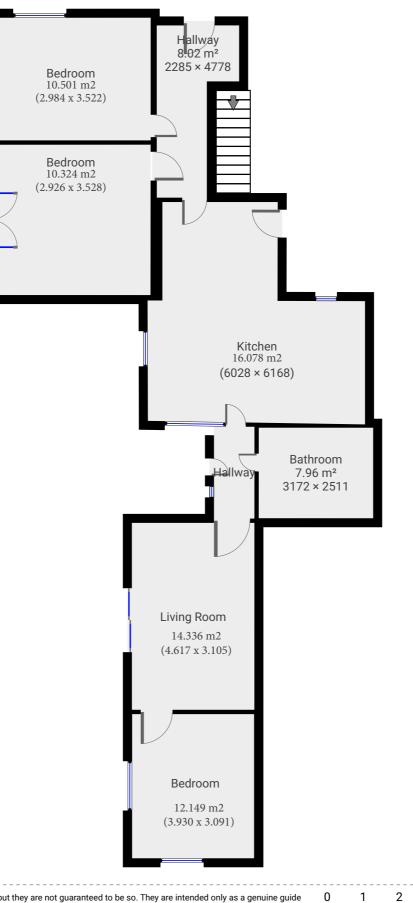

## **319 Fifth Avenue**

TOTAL AREA: 205.65 m<sup>2</sup> · LIVING AREA: 177.78 m<sup>2</sup> · FLOORS: 2

## Ground Floor

TOTAL AREA: 135.00 m<sup>2</sup> · LIVING AREA: 118.58 m<sup>2</sup> ·

m magicplan

finleyadamson@mediamavericks.co.uk

SUBMITTED BY

These particulars are believed to be accurate but they are not guaranteed to be so. They are intended only as a genuine guide and cannot be construed as any form of contract, warranty or offer. The details are issued on the strict understanding that any negotiations in respect of the property named herein are conducted through the landlord.

5m 1:105 Page 1/2

3

4