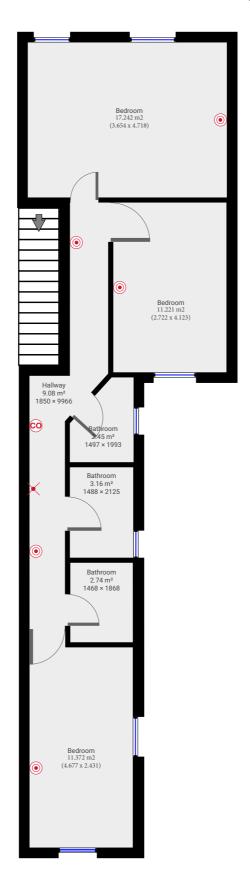

## ▼ 1st Floor

TOTAL AREA: 56.79 m<sup>2</sup> · LIVING AREA: 56.79 m<sup>2</sup> ·

m magicplan

TOTAL AREA: 152.51 m² · LIVING AREA: 135.30 m² · FLOORS: 3 finleyadamson@mediamavericks.co.uk

▼ 2nd Floor

TOTAL AREA: 34.22 m<sup>2</sup> · LIVING AREA: 17.00 m<sup>2</sup> ·