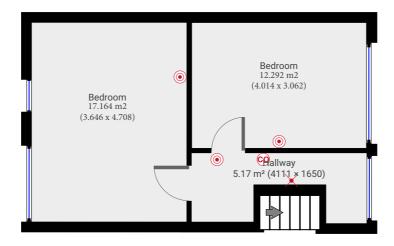

## ▼ 1st Floor

TOTAL AREA: 56.79 m<sup>2</sup> · LIVING AREA: 56.79 m<sup>2</sup> ·

m magicplan

TOTAL AREA: 152.51 m² · LIVING AREA: 135.30 m² · FLOORS: 3 finleyadamson@mediamavericks.co.uk

▼ 2nd Floor

TOTAL AREA: 34.22 m<sup>2</sup> · LIVING AREA: 17.00 m<sup>2</sup> ·