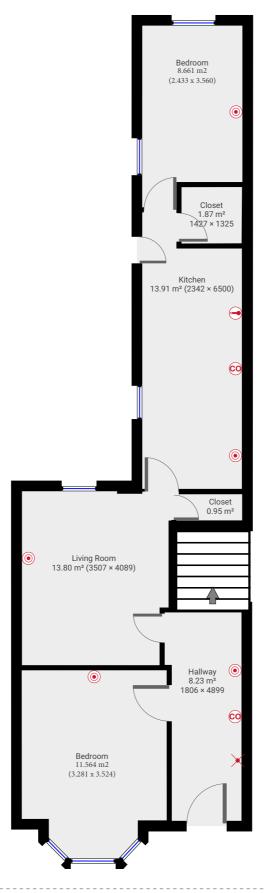

## **▼** Ground Floor

TOTAL AREA: 61.50 m<sup>2</sup> · LIVING AREA: 61.50 m<sup>2</sup> ·

TOTAL AREA: 152.51 m<sup>2</sup> · LIVING AREA: 135.30 m<sup>2</sup> · FLOORS: 3

SUBMITTED BY finleyadamson@mediamavericks.co.uk