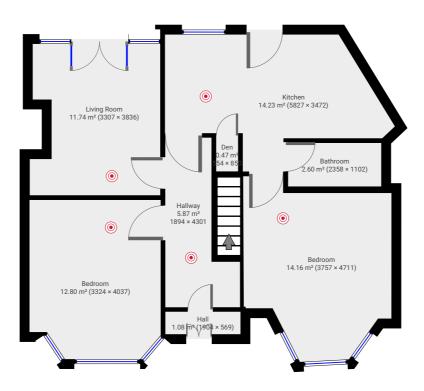

## ▼ Ground Floor

TOTAL AREA: 62.92 m<sup>2</sup> · LIVING AREA: 62.92 m<sup>2</sup> ·