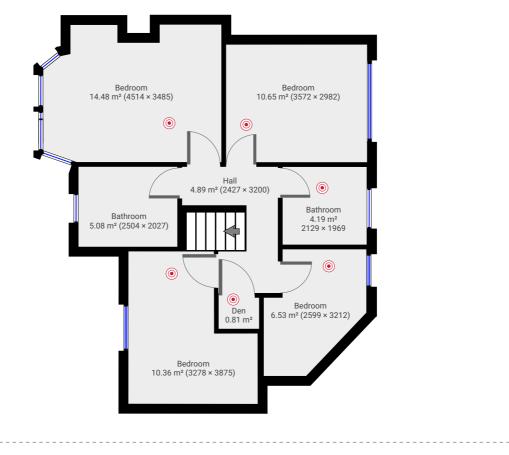

## ▼ 1st Floor

TOTAL AREA: 56.95 m<sup>2</sup> · LIVING AREA: 50.41 m<sup>2</sup> ·

0

1

2

3

These particulars are believed to be accurate but they are not guaranteed to be so. They are intended as a genuine guide and cannot be constructed as any form of contract, warranty or offer. These details are issued on the strict understanding that any negotiations in respect of the property named herein are conducted through the agent. www.adambennett.co.uk.