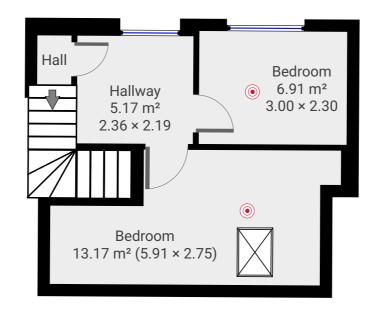

## ▼ 2nd Floor

TOTAL AREA: 25.93 m<sup>2</sup> · LIVING AREA: 13.86 m<sup>2</sup> ·

m magicplan

These particulars are believed to be accurate but they are not guaranteed to be so. They are intended only as a genuine guide and cannot be construed as any form of contract, warranty or offer. The details are issued on the strict understanding that any negotiations in respect of the property named herein are conducted through the landlord.