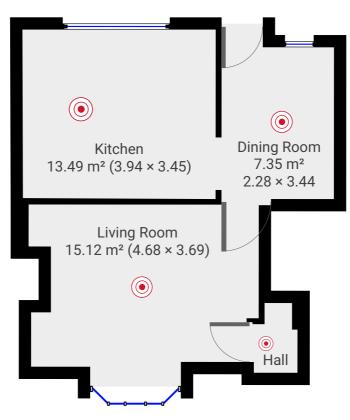

## ▼ Ground Floor

TOTAL AREA: 37.06 m<sup>2</sup> · LIVING AREA: 37.06 m<sup>2</sup> ·

m magicplan