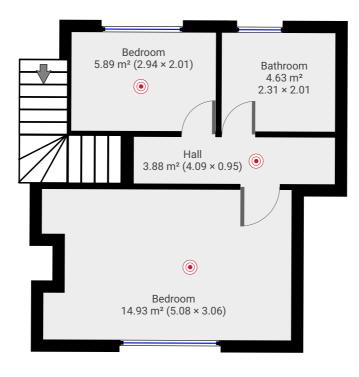

## ▼ 1st Floor

TOTAL AREA: 29.31 m<sup>2</sup> · LIVING AREA: 29.31 m<sup>2</sup> ·

These particulars are believed to be accurate but they are not guaranteed to be so. They are intended only as a genuine guide and cannot be construed as any form of contract, warranty or offer. The details are issued on the strict understanding that any negotiations in respect of the property named herein are conducted through the landlord.