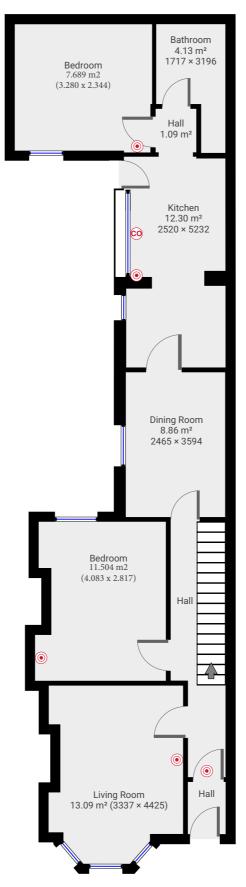

## Ground Floor

TOTAL AREA: 70.94 m<sup>2</sup> · LIVING AREA: 70.94 m<sup>2</sup> ·

These particulars are believed to be accurate but they are not guaranteed to be so. They are intended as a genuine guide and cannot be constructed as any form of contract, warranty or offer. These details are issued on the strict understanding that any negotiations in respect of the property named herein are conducted through the agent. www.adambennett.co.uk.