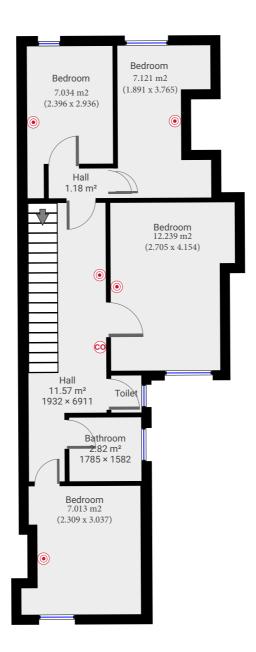

## ▼ 1st Floor

-----

m magicplan

SUBMITTED BY alenzeng007@gmail.com

TOTAL AREA: 50.80 m<sup>2</sup> · LIVING AREA: 50.80 m<sup>2</sup> ·

These particulars are believed to be accurate but they are not guaranteed to be so. They are intended as a genuine guide and cannot be constructed as any form of contract, warranty or offer. These details are issued on the strict understanding that any negotiations in respect of the property named herein are conducted through the agent. www.adambennett.co.uk.