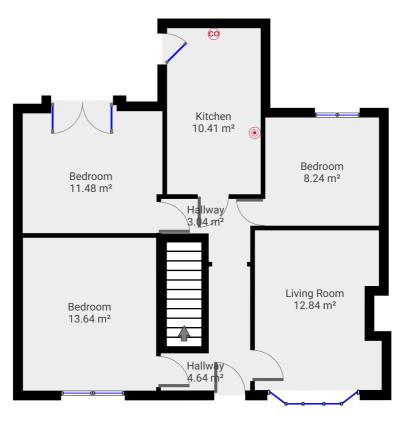

## ▼ Ground Floor

TOTAL AREA: 64.26 m<sup>2</sup> · LIVING AREA: 10.37 m<sup>2</sup> ·