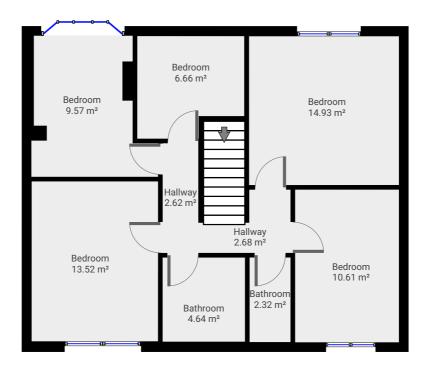

## ▼ 1st Floor

TOTAL AREA: 67.48 m<sup>2</sup> · LIVING AREA: 2.63 m<sup>2</sup> ·

These particulars are believed to be accurate but they are not guaranteed to be so. They are intended only as a genuine guide and cannot be construed as any form of contract, warranty or offer. The details are issued on the strict understanding that any negotiations in especially of the property named herein are conducted through the landlord.