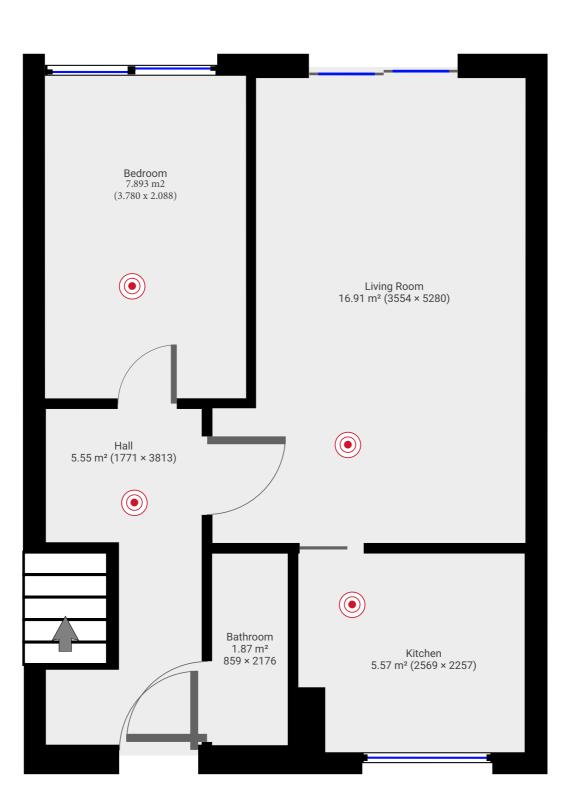

## ▼ Ground Floor

TOTAL AREA: 38.23 m<sup>2</sup> • LIVING AREA: 38.23 m<sup>2</sup> •

m magicplan

SUBMITTED BY alenzeng007@gmail.com

These particulars are believed to be accurate but they are not guaranteed to be so. They are intended as a genuine guide and cannot be constructed as any form of contract, warranty or offer. These details are issued on the strict understanding that any negotiations in respect of the property named herein are conducted through the agent. www.adambennett.co.uk.