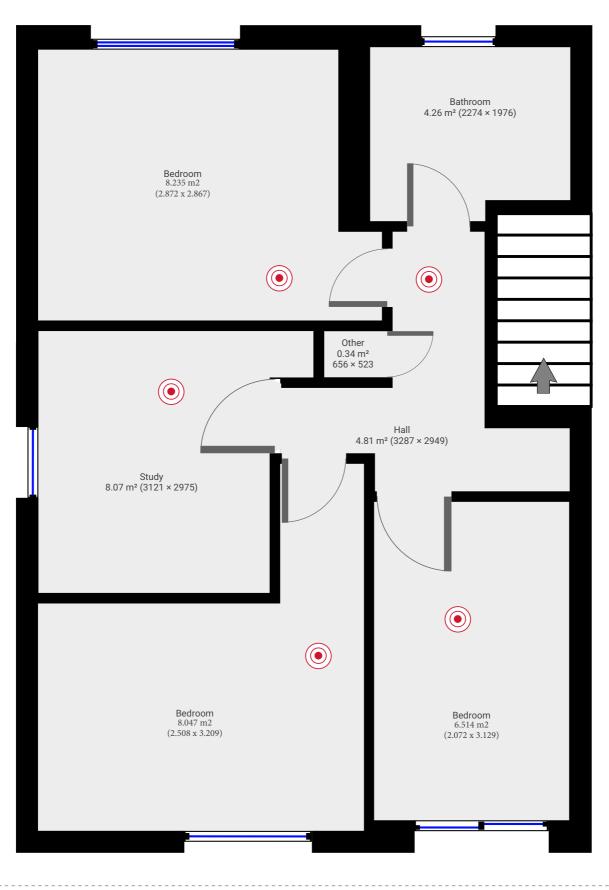

## ▼ 1st Floor

TOTAL AREA: 47.49 m<sup>2</sup> · LIVING AREA: 47.49 m<sup>2</sup> ·

These particulars are believed to be accurate but they are not guaranteed to be so. They are intended as a genuine guide and cannot be constructed as any form of contract, warranty or offer. These details are issued on the strict understanding that any negotiations in respect of the property named herein are conducted through the agent. www.adambennett.co.uk.