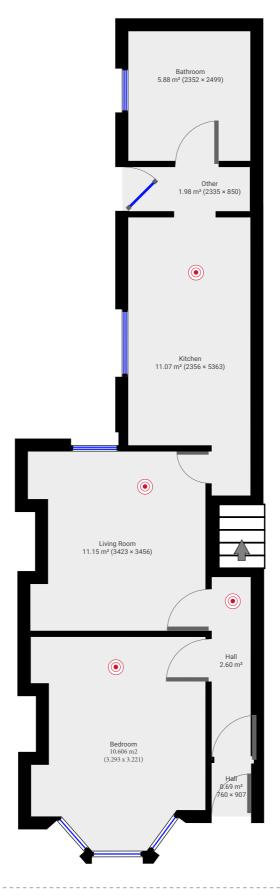

## Ground Floor

TOTAL AREA: 45.42 m<sup>2</sup> · LIVING AREA: 45.42 m<sup>2</sup> ·

m magicplan

SUBMITTED BY alenzeng007@gmail.com

These particulars are believed to be accurate but they are not guaranteed to be so. They are intended as a genuine guide and cannot be constructed as any form of contract, warranty or offer. These details are issued on the strict understanding that any negotiations in respect of the property named herein are conducted through the agent. www.adambennett.co.uk.