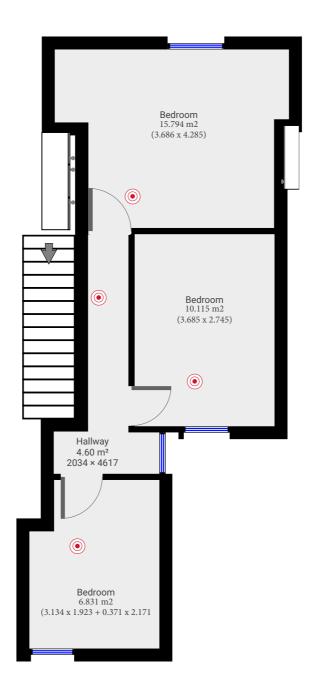

## ▼ 1st Floor

m magicplan

SUBMITTED BY alenzeng007@gmail.com

TOTAL AREA: 35.85 m<sup>2</sup> · LIVING AREA: 35.85 m<sup>2</sup> ·

These particulars are believed to be accurate but they are not guaranteed to be so. They are intended as a genuine guide and cannot be constructed as any form of contract, warranty or offer. These details are issued on the strict understanding that any negotiations in respect of the property named herein are conducted through the agent. www.adambennett.co.uk.