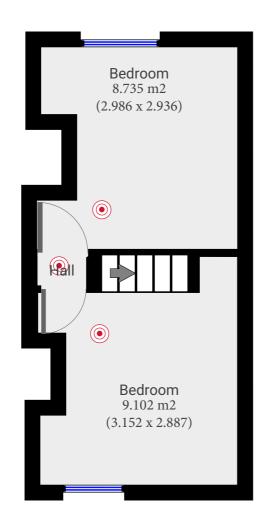

## ▼ 1st Floor

m magicplan SUBMITTED BY

alenzeng007@gmail.com

TOTAL AREA: 18.83 m<sup>2</sup> · LIVING AREA: 18.83 m<sup>2</sup> ·

These particulars are believed to be accurate but they are not guaranteed to be so. They are intended as a genuine guide and cannot be constructed as any form of contract, warranty or offer. These details are issued on the strict understanding that any negotiations in respect of the property named herein are conducted through the agent. www.adambennett.co.uk.

0.0 0.5 1.0 1.5 2.0 2.5m 1:60