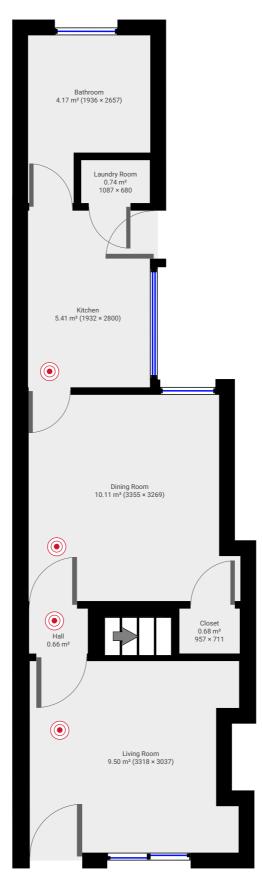

## Ground Floor

TOTAL AREA: 31.24 m<sup>2</sup> · LIVING AREA: 31.24 m<sup>2</sup> ·

m magicplan

SUBMITTED BY alenzeng007@gmail.com

These particulars are believed to be accurate but they are not guaranteed to be so. They are intended as a genuine guide and cannot be constructed as any form of contract, warranty or offer. These details are issued on the strict understanding that any negotiations in respect of the property named herein are conducted through the agent. www.adambennett.co.uk.

0.0 0.5 1.0 1.5 2.0 2.5m 1:60 Page 1/2