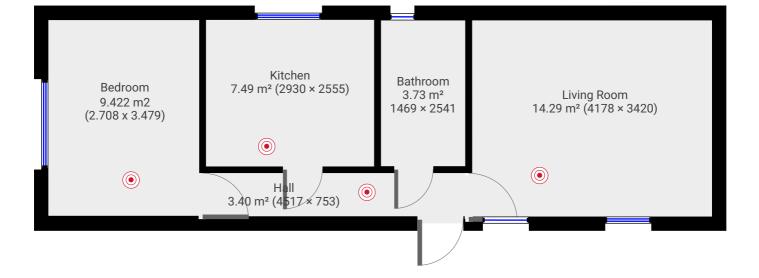

## 132 Temple Ln

TOTAL AREA: 37.84 m<sup>2</sup> · LIVING AREA: 16.42 m<sup>2</sup> · FLOORS: 1

## ▼ Ground Floor

TOTAL AREA: 37.84 m<sup>2</sup> · LIVING AREA: 16.42 m<sup>2</sup> ·

These particulars are believed to be accurate but they are not guaranteed to be so. They are intended as a genuine guide and cannot be constructed as any form of contract, warranty or offer. These details are issued on the strict understanding that any negotiations in respect of the property named herein are conducted through the agent. www.adambennett.co.uk.