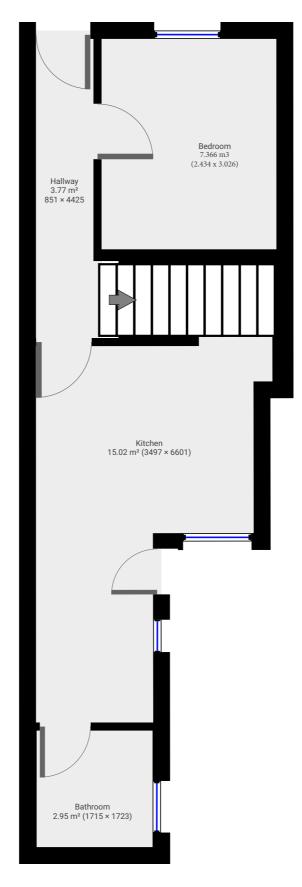

## **▼** Ground Floor

TOTAL AREA: 29.77 m<sup>2</sup> · LIVING AREA: 29.77 m<sup>2</sup> ·

TOTAL AREA: 68.57 m<sup>2</sup> · LIVING AREA: 68.57 m<sup>2</sup> · FLOORS: 3

SUBMITTED BY finleyadamson@mediamavericks.co.uk