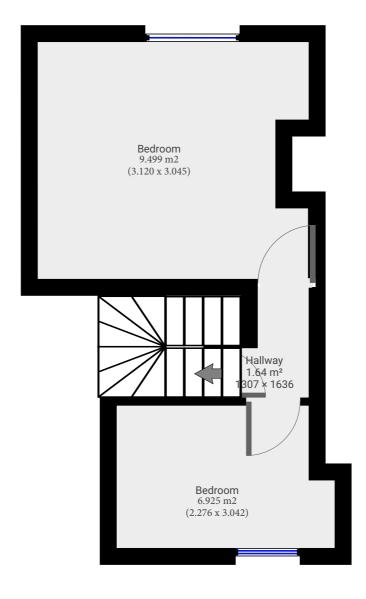

▼ 1st Floor

TOTAL AREA: 21.36 m<sup>2</sup> · LIVING AREA: 21.36 m<sup>2</sup> ·

m magicplan

TOTAL AREA: 68.57 m<sup>2</sup> · LIVING AREA: 68.57 m<sup>2</sup> · FLOORS: 3

SUBMITTED BY finleyadamson@mediamavericks.co.uk