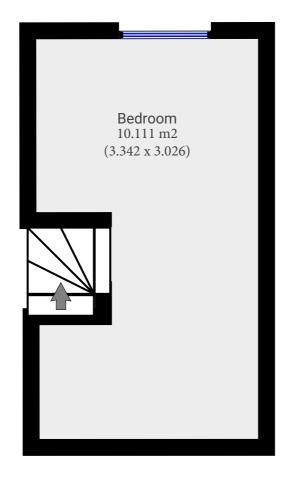

▼ 2nd Floor

TOTAL AREA: 17.44 m<sup>2</sup> · LIVING AREA: 17.44 m<sup>2</sup> ·