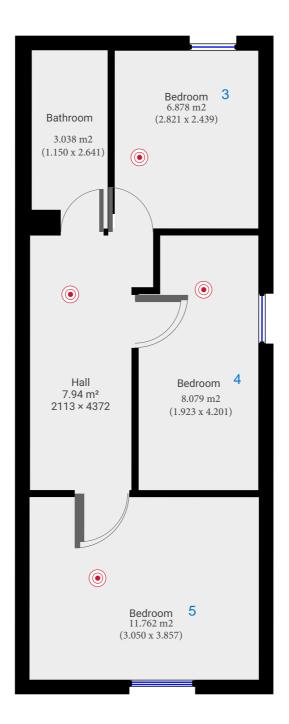

### ▼ 1st Floor

magicplan SUBMITTED BY alenzeng007@gmail.com

TOTAL AREA: 40.21 m<sup>2</sup> · LIVING AREA: 40.21 m<sup>2</sup> ·

These particulars are believed to be accurate but they are not guaranteed to be so. They are intended as a genuine guide and cannot be constructed as any form of contract, warranty or offer. These details are issued on the strict understanding that any negotiations in respect of the property named herein are conducted through the agent. www.adambennett.co.uk.