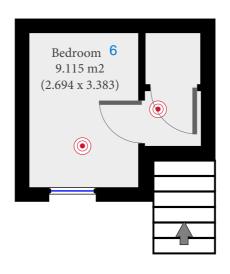

## **39 Willis St**

TOTAL AREA: 91.06 m<sup>2</sup> • LIVING AREA: 69.24 m<sup>2</sup> • FLOORS: 3

SUBMITTED BY alenzeng007@gmail.com

m magicplan

TOTAL AREA: 6.66 m<sup>2</sup> · LIVING AREA: 1.72 m<sup>2</sup> ·