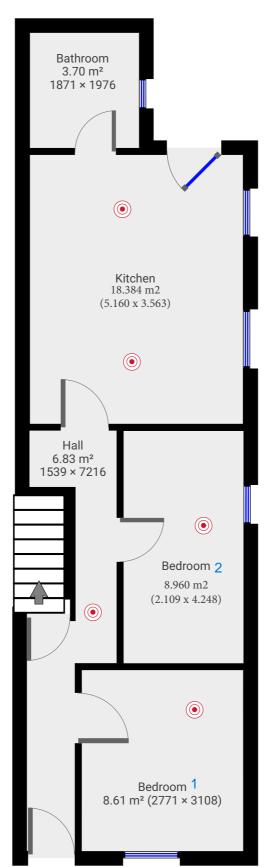

### Ground Floor

TOTAL AREA: 44.18 m<sup>2</sup> · LIVING AREA: 27.31 m<sup>2</sup> ·

m magicplan

SUBMITTED BY alenzeng007@gmail.com

These particulars are believed to be accurate but they are not guaranteed to be so. They are intended as a genuine guide and cannot be constructed as any form of contract, warranty or offer. These details are issued on the strict understanding that any negotiations in respect of the property named herein are conducted through the agent. www.adambennett.co.uk.