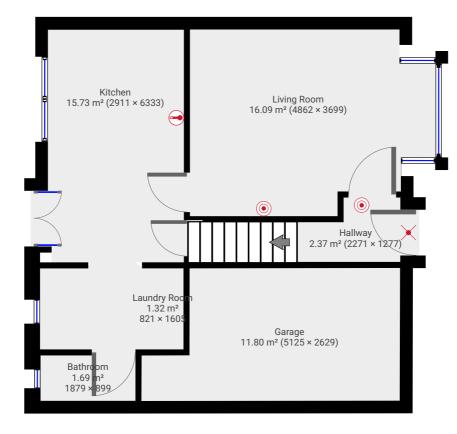

## Ground Floor

TOTAL AREA: 48.97 m<sup>2</sup> · LIVING AREA: 37.16 m<sup>2</sup> ·

m magicplan