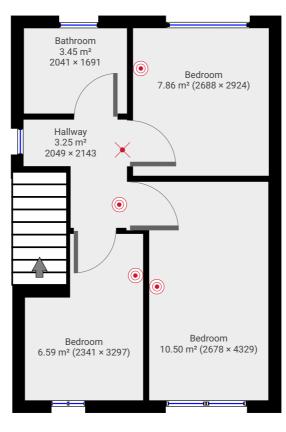

## 1st Floor

TOTAL AREA: 31.63 m<sup>2</sup> · LIVING AREA: 31.63 m<sup>2</sup> ·

These particulars are believed to be accurate but they are not guaranteed to be so. They are intended only as a genuine guide and cannot be construed as any form of contract, warranty or offer. The details are issued on the strict understanding that any negotiations in respect of the property named herein are conducted through the landlord.