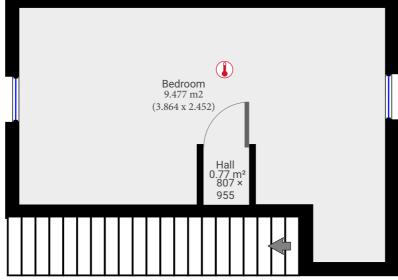

## 20 Willis St

TOTAL AREA: 113.23 m<sup>2</sup> · LIVING AREA: 113.23 m<sup>2</sup> · FLOORS: 3

------

▼ Roof

TOTAL AREA: 23.44 m<sup>2</sup> · LIVING AREA: 23.44 m<sup>2</sup> ·

Bedroom 9.477 m2 (3.864 x 2.452) Hall 0.77 m² 807 × 955