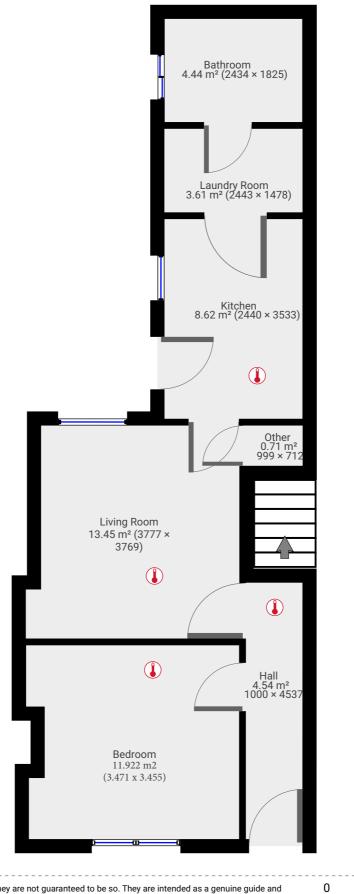

#### ▼ Ground Floor

TOTAL AREA: 47.78 m<sup>2</sup> · LIVING AREA: 47.78 m<sup>2</sup> ·

These particulars are believed to be accurate but they are not guaranteed to be so. They are intended as a genuine guide and cannot be constructed as any form of contract, warranty or offer. These details are issued on the strict understanding that any negotiations in respect of the property named herein are conducted through the agent. www.adambennett.co.uk.

1

m magicplan

SUBMITTED BY alenzeng007@gmail.com