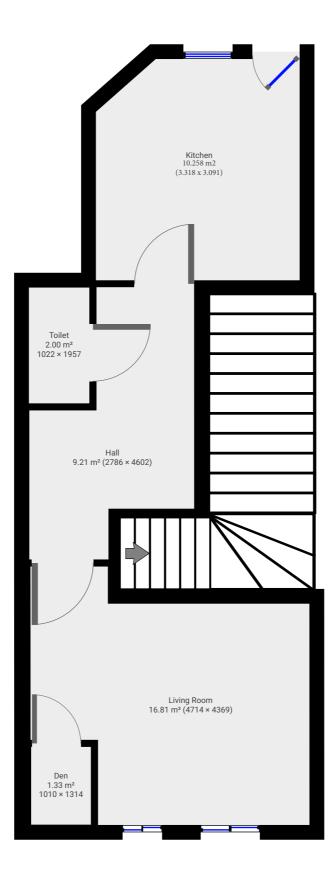

#### ▼ Ground Floor

SUBMITTED BY alenzeng007@gmail.com

m magicplan

TOTAL AREA: 36.98 m<sup>2</sup> · LIVING AREA: 36.98 m<sup>2</sup> ·

These particulars are believed to be accurate but they are not guaranteed to be so. They are intended as a genuine guide and cannot be constructed as any form of contract, warranty or offer. These details are issued on the strict understanding that any negotiations in respect of the property named herein are conducted through the agent. www.adambennett.co.uk.