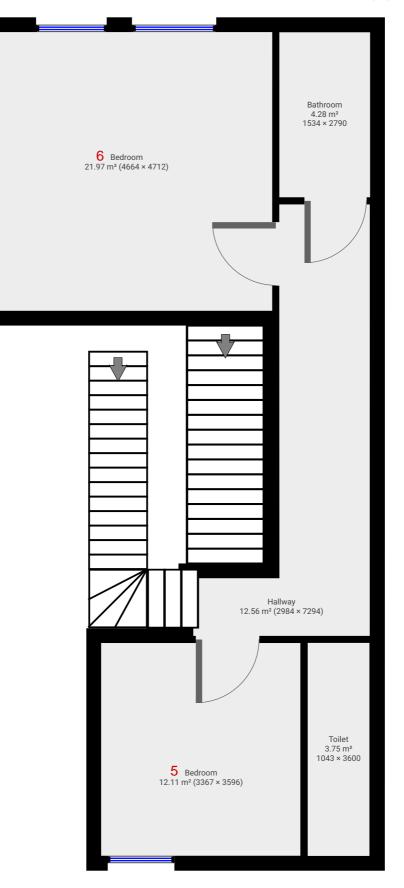

2

0

TOTAL AREA: 233.52 m<sup>2</sup> · LIVING AREA: 233.52 m<sup>2</sup> · FLOORS: 5

▼ Roof

SUBMITTED BY alenzeng007@gmail.com

TOTAL AREA: 49.22 m<sup>2</sup> · LIVING AREA: 49.22 m<sup>2</sup> ·

2

0