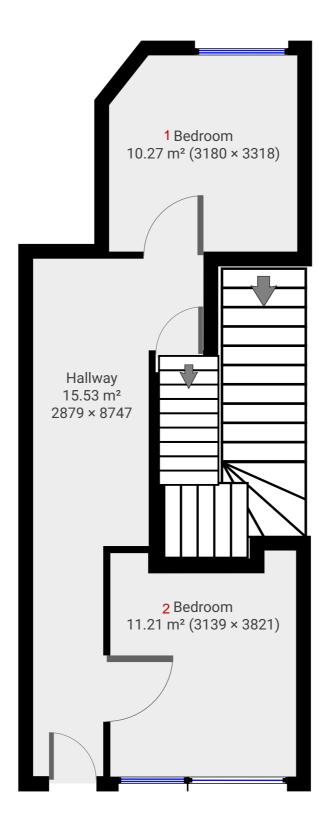

#### ▼ 1st Floor

TOTAL AREA: 50.94 m<sup>2</sup> · LIVING AREA: 50.94 m<sup>2</sup> ·

m magicplan

SUBMITTED BY alenzeng007@gmail.com

These particulars are believed to be accurate but they are not guaranteed to be so. They are intended as a genuine guide and cannot be constructed as any form of contract, warranty or offer. These details are issued on the strict understanding that any negotiations in respect of the property named herein are conducted through the agent. www.adambennett.co.uk.