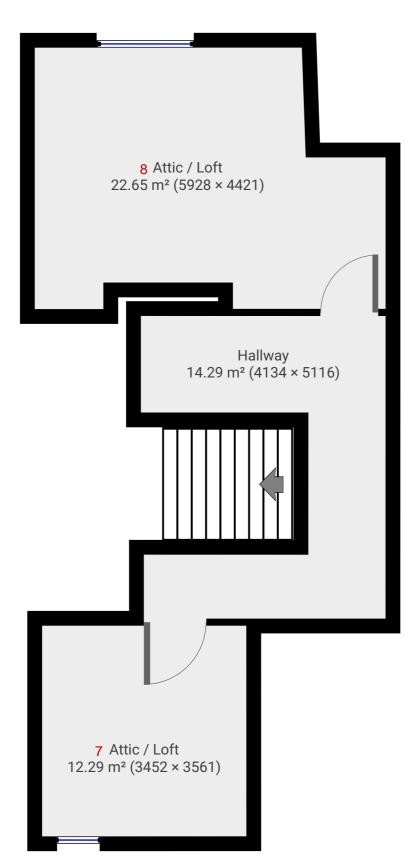

2

0

TOTAL AREA: 233.52 m<sup>2</sup> · LIVING AREA: 233.52 m<sup>2</sup> · FLOORS: 5

▼ Roof

SUBMITTED BY alenzeng007@gmail.com

TOTAL AREA: 49.22 m<sup>2</sup> · LIVING AREA: 49.22 m<sup>2</sup> ·

2

0