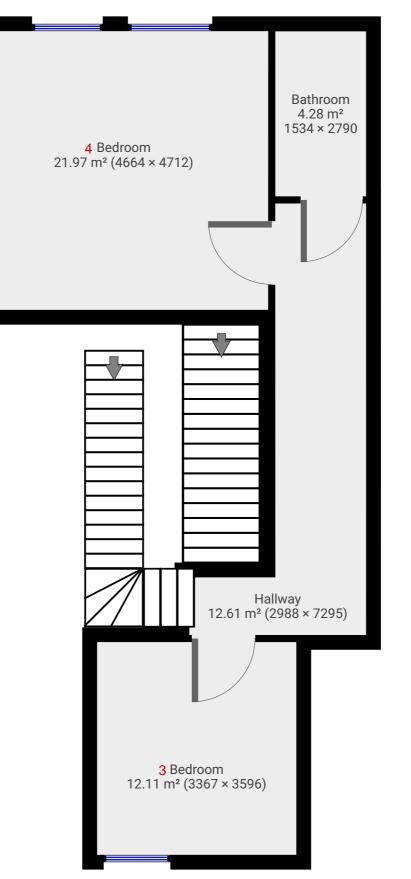

#### ▼ 2nd Floor

TOTAL AREA: 54.64 m<sup>2</sup> · LIVING AREA: 54.64 m<sup>2</sup> ·

m magicplan

SUBMITTED BY alenzeng007@gmail.com

These particulars are believed to be accurate but they are not guaranteed to be so. They are intended as a genuine guide and cannot be constructed as any form of contract, warranty or offer. These details are issued on the strict understanding that any negotiations in respect of the property named herein are conducted through the agent. www.adambennett.co.uk.