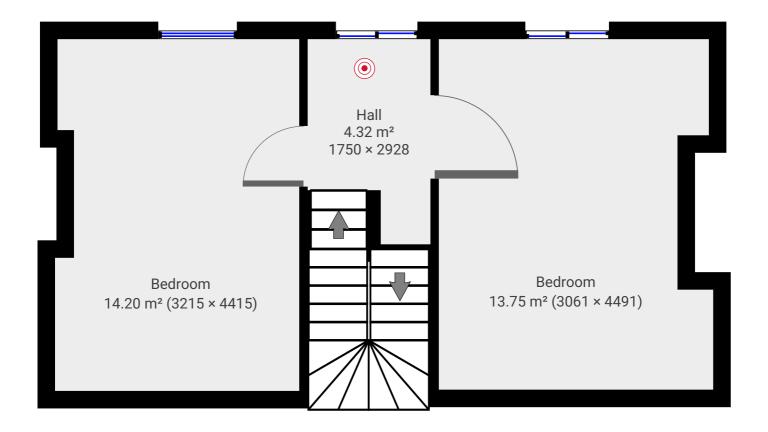

▼ 1st Floor

TOTAL AREA: 11.58 m<sup>2</sup> · LIVING AREA: 11.58 m<sup>2</sup> ·

m magicplan

TOTAL AREA: 96.46 m² · LIVING AREA: 96.46 m² · FLOORS: 3 alenzeng007@gmail.com

▼ 2nd Floor

TOTAL AREA: 39.58 m<sup>2</sup> · LIVING AREA: 39.58 m<sup>2</sup> ·