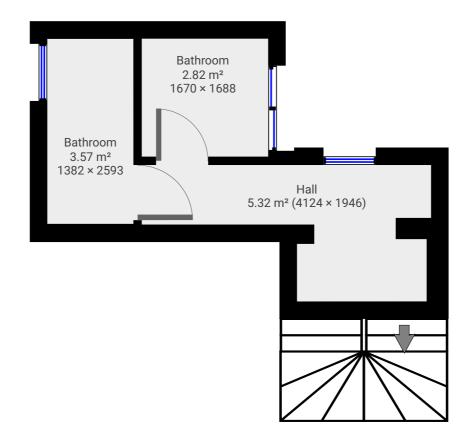

▼ 1st Floor

TOTAL AREA: 11.58 m<sup>2</sup> · LIVING AREA: 11.58 m<sup>2</sup> ·

m magicplan

TOTAL AREA: 96.46 m² · LIVING AREA: 96.46 m² · FLOORS: 3 alenzeng007@gmail.com

▼ 2nd Floor

TOTAL AREA: 39.58 m<sup>2</sup> · LIVING AREA: 39.58 m<sup>2</sup> ·