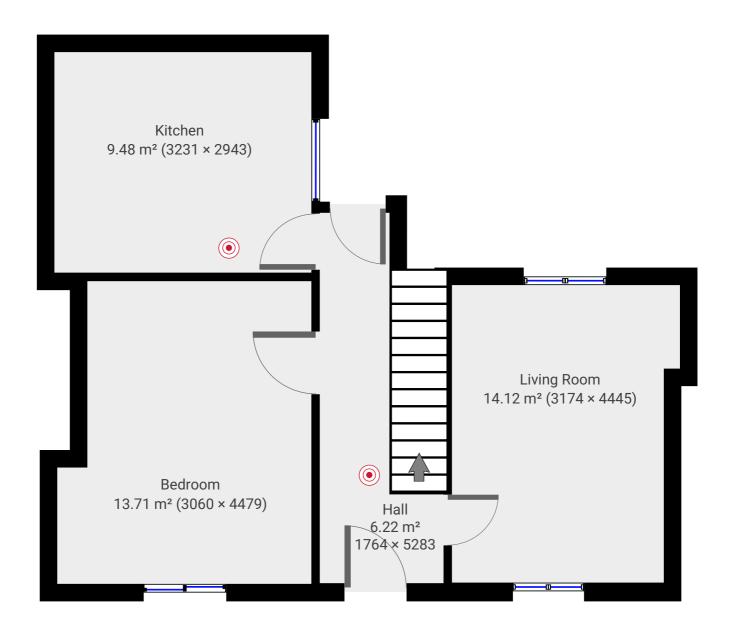

## **▼** Ground Floor

TOTAL AREA: 45.31 m<sup>2</sup> · LIVING AREA: 45.31 m<sup>2</sup> ·

m magicplan

TOTAL AREA: 96.46 m<sup>2</sup> · LIVING AREA: 96.46 m<sup>2</sup> · FLOORS: 3

SUBMITTED BY alenzeng007@gmail.com