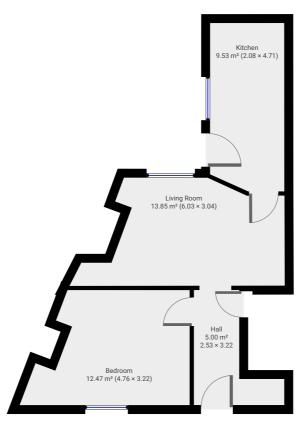

## Ground Floor

TOTAL AREA: 40.84 m<sup>2</sup> · LIVING AREA: 40.84 m<sup>2</sup> ·

m magicplan