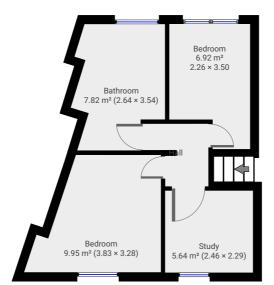

## ▼ 1st Floor

TOTAL AREA: 32.78 m<sup>2</sup> · LIVING AREA: 32.78 m<sup>2</sup> ·

These particulars are believed to be accurate but they are not guaranteed to be so. They are intended only as a genuine guide and cannot be construed as any form of contract, warranty or offer. The details are issued on the strict understanding that any negotiations in respect of the property named herein are conducted through the landlord.