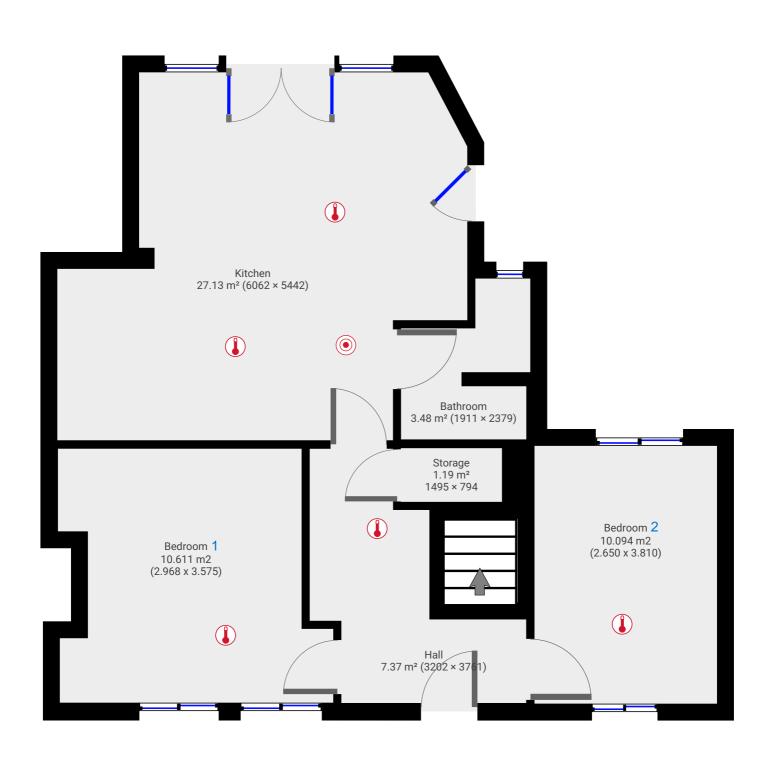

## 64 Alcuin Ave

TOTAL AREA: 111.16 m<sup>2</sup> · LIVING AREA: 96.47 m<sup>2</sup> · FLOORS: 3

▼ Ground Floor

TOTAL AREA: 62.74 m<sup>2</sup> · LIVING AREA: 62.74 m<sup>2</sup> ·

These particulars are believed to be accurate but they are not guaranteed to be so. They are intended as a genuine guide and cannot be constructed as any form of contract, warranty or offer. These details are issued on the strict understanding that any negotiations in respect of the property named herein are conducted through the agent. www.adambennett.co.uk.

0.0 0.5 1.0 1.5 2.0 2.5m 1:56

SUBMITTED BY alenzeng007@gmail.com