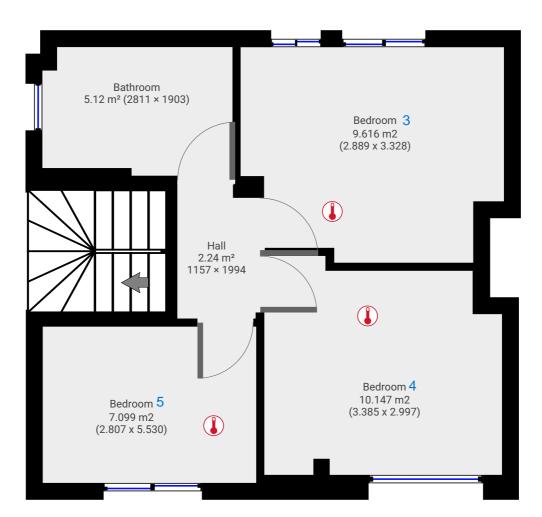

## ▼ 1st Floor

TOTAL AREA: 36.42 m<sup>2</sup> · LIVING AREA: 23.71 m<sup>2</sup> ·

These particulars are believed to be accurate but they are not guaranteed to be so. They are intended as a genuine guide and cannot be constructed as any form of contract, warranty or offer. These details are issued on the strict understanding that any negotiations in respect of the property named herein are conducted through the agent. www.adambennett.co.uk.

0.0 0.5 1.0 1.5 2.0 2.5m 1:56

SUBMITTED BY alenzeng007@gmail.com

-----