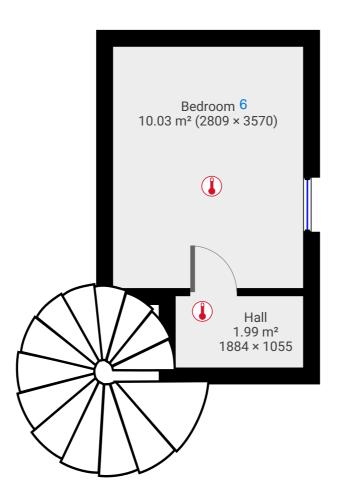

## 64 Alcuin Ave

TOTAL AREA: 111.16 m<sup>2</sup> · LIVING AREA: 96.47 m<sup>2</sup> · FLOORS: 3

m magicplan

SUBMITTED BY alenzeng007@gmail.com

TOTAL AREA: 12.00 m<sup>2</sup> · LIVING AREA: 10.02 m<sup>2</sup> ·

These particulars are believed to be accurate but they are not guaranteed to be so. They are intended as a genuine guide and cannot be constructed as any form of contract, warranty or offer. These details are issued on the strict understanding that any negotiations in respect of the property named herein are conducted through the agent. www.adambennett.co.uk.

0.0 0.5 1.0 1.5 2.0 2.5m 1:56