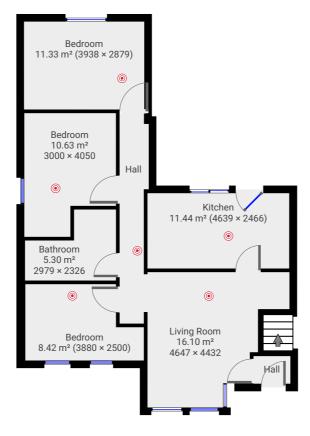

## Ground Floor

TOTAL AREA: 70.06 m<sup>2</sup> · LIVING AREA: 70.06 m<sup>2</sup> ·

m magicplan

SUBMITTED BY

alenzeng007@gmail.com

▼ 1st Floor

TOTAL AREA: 57.82 m<sup>2</sup> · LIVING AREA: 57.82 m<sup>2</sup> ·