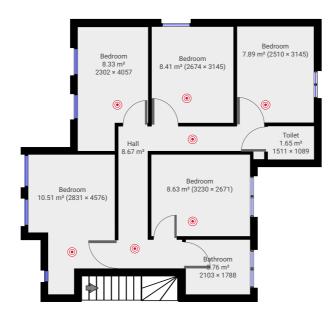

## Ground Floor

TOTAL AREA: 70.06 m<sup>2</sup> · LIVING AREA: 70.06 m<sup>2</sup> ·

m magicplan

SUBMITTED BY

alenzeng007@gmail.com

▼ 1st Floor

TOTAL AREA: 57.82 m<sup>2</sup> · LIVING AREA: 57.82 m<sup>2</sup> ·