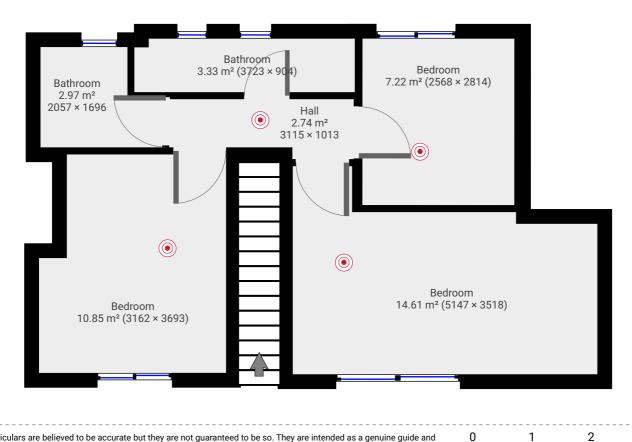

## ▼ Ground Floor

TOTAL AREA: 44.06 m<sup>2</sup> · LIVING AREA: 44.06 m<sup>2</sup> ·

▼ 1st Floor

TOTAL AREA: 41.70 m<sup>2</sup> · LIVING AREA: 41.70 m<sup>2</sup> ·

These particulars are believed to be accurate but they are not guaranteed to be so. They are intended as a genuine guide and cannot be constructed as any form of contract, warranty or offer. These details are issued on the strict understanding that any negotiations in respect of the property named herein are conducted through the agent. www.adambennett.co.uk.