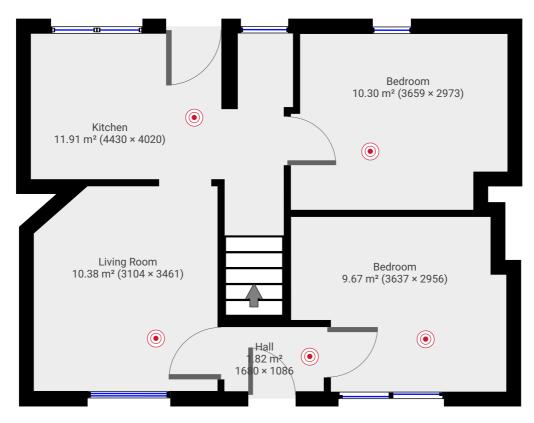

## ▼ Ground Floor

TOTAL AREA: 44.06 m<sup>2</sup> · LIVING AREA: 44.06 m<sup>2</sup> ·

▼ 1st Floor

TOTAL AREA: 41.70 m<sup>2</sup> · LIVING AREA: 41.70 m<sup>2</sup> ·

These particulars are believed to be accurate but they are not guaranteed to be so. They are intended as a genuine guide and cannot be constructed as any form of contract, warranty or offer. These details are issued on the strict understanding that any negotiations in respect of the property named herein are conducted through the agent. www.adambennett.co.uk.